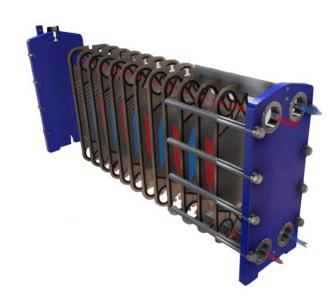

## **Custom Heat Exchangers**

Customized gasketed plat-and-frame heat exchangers for efficiency and reliability

## **Benefits**

- Optimal, high-energy efficiency for lowered operating costs
- Flexible configuration with numerous plate and gasket options for high heat recovery
- Hassle-free installation and configuration for heat transfer areas
- High serviceability and easy-to-open design for cleaning and inspection
- Peace of mind with access to Alfa Laval's global service network