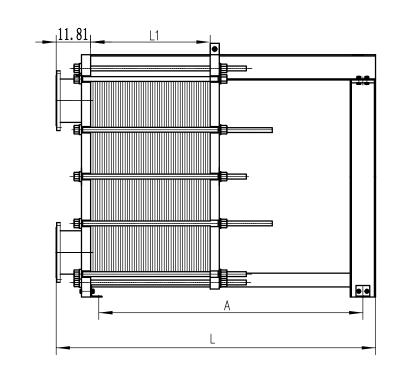

Notes: 1.PLATE HEAT EXCHANGERS SHALL BE DESIGNED, MANUFACTURED, AND ACCEPTED IN ACCORDANCE WITH NB/T47004-2017.

2. FLANGES ACCORDING TO JN/T81-2015.

| HE. | AT EXCHANGE AREA   | 100    | 120    | 140    | 160    | 180    | 200    | 220    | 240    | 260    | 280    | 300     | 320     | 340    | 360     | 380     | 400     |
|-----|--------------------|--------|--------|--------|--------|--------|--------|--------|--------|--------|--------|---------|---------|--------|---------|---------|---------|
| NUM | BER OF PLATES (Np) | 77     | 93     | 107    | 123    | 139    | 153    | 169    | 185    | 201    | 215    | 231     | 247     | 261    | 277     | 293     | 307     |
|     | L(in)              | 12. 41 | 14. 96 | 17. 12 | 19.88  | 22. 44 | 24. 61 | 27. 16 | 29. 72 | 32. 28 | 34. 64 | 37. 21  | 39. 76  | 42. 12 | 44. 68  | 47. 24  | 49. 41  |
|     | L1 (in)            | 40. 94 | 45. 21 | 49.61  | 53. 93 | 58. 26 | 62. 59 | 66. 92 | 71. 25 | 75. 59 | 79. 92 | 84. 25  | 88. 58  | 92.91  | 97. 24  | 101.57  | 105. 91 |
|     | A(in)              | 59.84  | 63. 49 | 68. 51 | 72. 83 | 77. 16 | 81.49  | 85. 82 | 90. 15 | 94. 48 | 98. 81 | 103. 14 | 107. 48 | 111.81 | 116. 14 | 120. 47 | 124. 81 |
|     | WEIGHT (Kg)        | 3540   | 3650   | 3750   | 3860   | 3970   | 4070   | 4180   | 4290   | 4400   | 4500   | 4610    | 4720    | 4820   | 4930    | 5040    | 5140    |