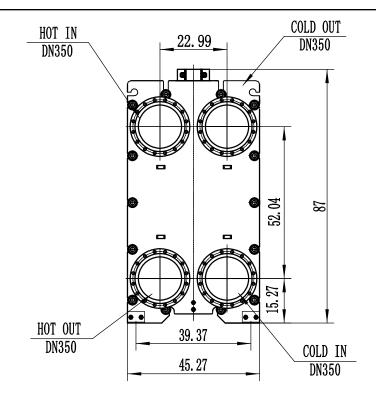

Notes: 1.PLATE HEAT EXCHANGERS SHALL BE DESIGNED, MANUFACTURED, AND ACCEPTED IN ACCORDANCE WITH NB/T47004-2017.

2. FLANGES ACCORDING TO JN/T81-2015.

| HE. | AT EXCHANGE AREA   | 100    | 120    | 140    | 160    | 180    | 200    | 220    | 240    | 260    | 280    | 300     | 320     | 340    | 360     | 380     | 400     |
|-----|--------------------|--------|--------|--------|--------|--------|--------|--------|--------|--------|--------|---------|---------|--------|---------|---------|---------|
| NUM | BER OF PLATES (Np) | 77     | 93     | 107    | 123    | 139    | 153    | 169    | 185    | 201    | 215    | 231     | 247     | 261    | 277     | 293     | 307     |
|     | L(in)              | 12. 41 | 14. 96 | 17. 12 | 19.88  | 22. 44 | 24. 61 | 27. 16 | 29. 72 | 32. 28 | 34. 64 | 37. 21  | 39. 76  | 42. 12 | 44. 68  | 47. 24  | 49. 41  |
|     | L1 (in)            | 40. 94 | 45. 21 | 49.61  | 53. 93 | 58. 26 | 62. 59 | 66. 92 | 71. 25 | 75. 59 | 79. 92 | 84. 25  | 88. 58  | 92.91  | 97. 24  | 101.57  | 105. 91 |
|     | A(in)              | 59.84  | 63. 49 | 68. 51 | 72. 83 | 77. 16 | 81.49  | 85. 82 | 90. 15 | 94. 48 | 98. 81 | 103. 14 | 107. 48 | 111.81 | 116. 14 | 120. 47 | 124. 81 |
|     | WEIGHT (Kg)        | 3540   | 3650   | 3750   | 3860   | 3970   | 4070   | 4180   | 4290   | 4400   | 4500   | 4610    | 4720    | 4820   | 4930    | 5040    | 5140    |