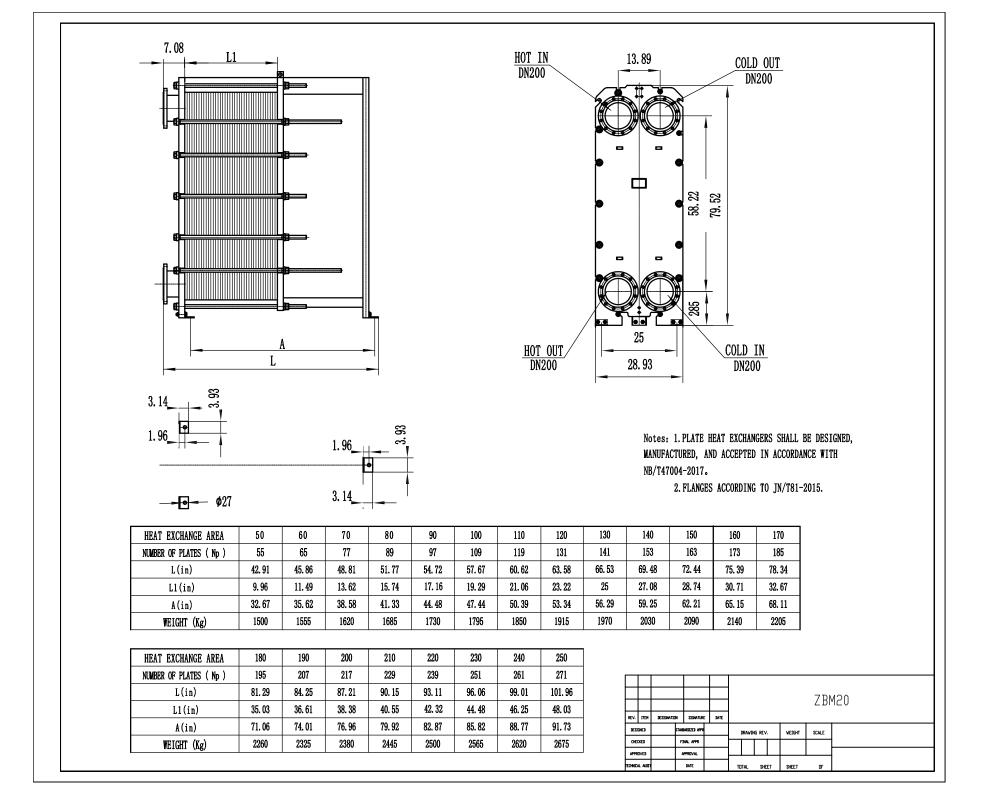

**ZBM20** 



## **Custom Heat Exchangers**

Customized gasketed plat-and-frame heat exchangers for efficiency and reliability

## Benefits

- Optimal, high-energy efficiency for lowered operating costs
- Flexible configuration with numerous plate and gasket options for high heat recovery
- Hassle-free installation and configuration for heat transfer areas
- High serviceability and easy-to-open design for cleaning and inspection
- Peace of mind with access to Alfa Laval's global service network
- Biotech and Pharmaceuticals
- Chemicals
- Energy and Utilities
- Food and Beverage
- HVAC
- Machinery

## **Applications**

- Marine and Transportation
- Mining, Minerals and Pigment
- Refrigeration
- Semiconductor and Electronics
- Steel
- Water and Waste treatment